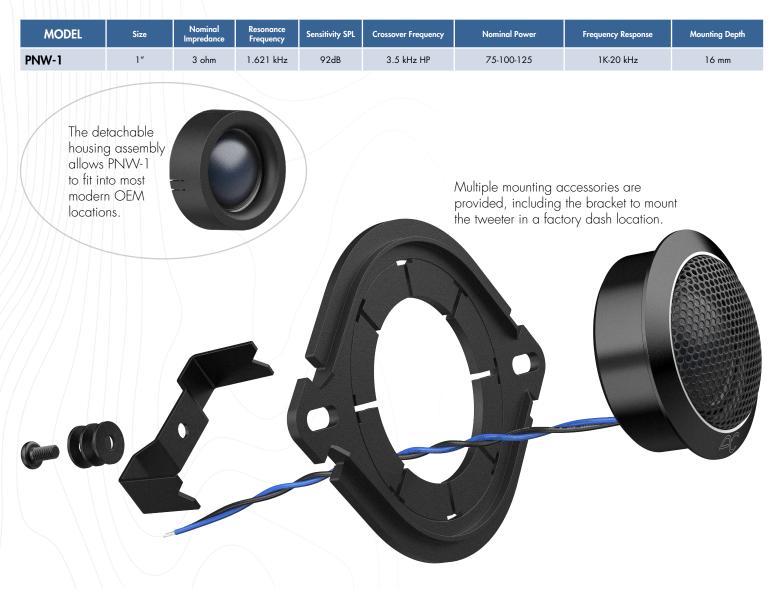

## PNW-1 HIGH-FIDELITY TWEETER

HIGH-FIDELITY SILK DOME DIAPHRAGM | PRECISION ALUMINUM HOUSING EMBEDDED SONIC DAMPING PAD | NEODYMIUM MAGNET | DETACHABLE ASSEMBLY REAR DAMPENED HYBRID SILK DOME TWEETER | INCLUDED MOUNTING ACCESSORIES

## MOBILE AUDIO PNW-1 HIGH-FIDELITY TWEETER

Take your audio experience to the next level with the PNW-1 high-fidelity tweeters from AudioControl! The PNW-1 features a hybrid silk dome tweeter, silk dome diaphragm and aluminum housing so you can experience accurate sound reproduction without distortion.

The detachable housing and versatile mounting accessories simplify installation, accommodating various applications seamlessly. The included in-line high-pass filters ensure only the desired frequencies reach the tweeter to maximize your sound and minimize distortion.

Pair PNW-1 tweeters with any of the AudioControl PNW speaker line-up for a truly immersive audio experience!

- High-Fidelity Silk Dome Diaphragm
- Precision Machined Aluminum Housing
- Embedded Sonic Damping Pad
- Neodymium Magnet
- Detachable Assembly for OE Applications
- Rear Dampened Hybrid Silk Dome Tweeter for Extended Frequency Response
- In-Line High-Pass Filters
- Multiple Mounting Accessories Included