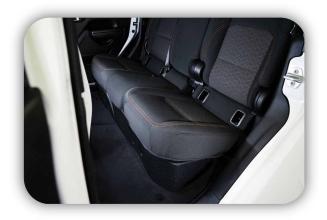

# FOR JEEP GLADIATOR 2020+

Designed for seamless integration beneath your Jeep Gladiator's rear seat, our Dual 8" Vented Subwoofer Enclosure offers a convenient and efficient method to augment your audio system with powerful AudioControl Spike Series subwoofers. Engineered with durability in mind, this fiberglass enclosure is built to withstand challenging conditions, boasting rugged and weather-resistant features.