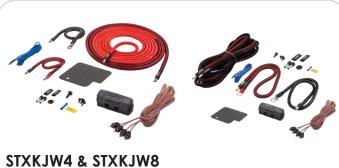

## COMPLEMENTARY PRODUCTS 2020-2023 JEEP GLADIATOR JT

Underseat Amplifier Wiring Kits

JLUAMPBRKTD & JLUAMPBRKTP Underseat Amplifier Mounting Brackets

**AP4-CH41** Amplifier Integration Interface

stingerelectronics.com audiocontrol.com