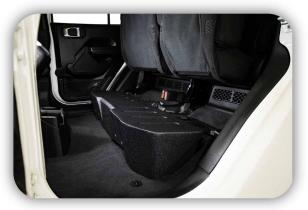

# FOR JEEP GLADIATOR 2020+

Designed for seamless integration beneath your Jeep Gladiator's rear seat, our Dual 8" Vented Subwoofer Enclosure offers a convenient and efficient method to augment your audio system with powerful AudioControl Spike Series subwoofers. Engineered with durability in mind, this fiberglass enclosure is built to withstand challenging conditions, boasting rugged and weather-resistant features.

Intensify Your Jeep Gladiator's Audio Experience with this Custom Dual 8" Vented Subwoofer Enclosure!

Front of Enclosure

Rear of Enclosure

Tech Support: 800-477-2267