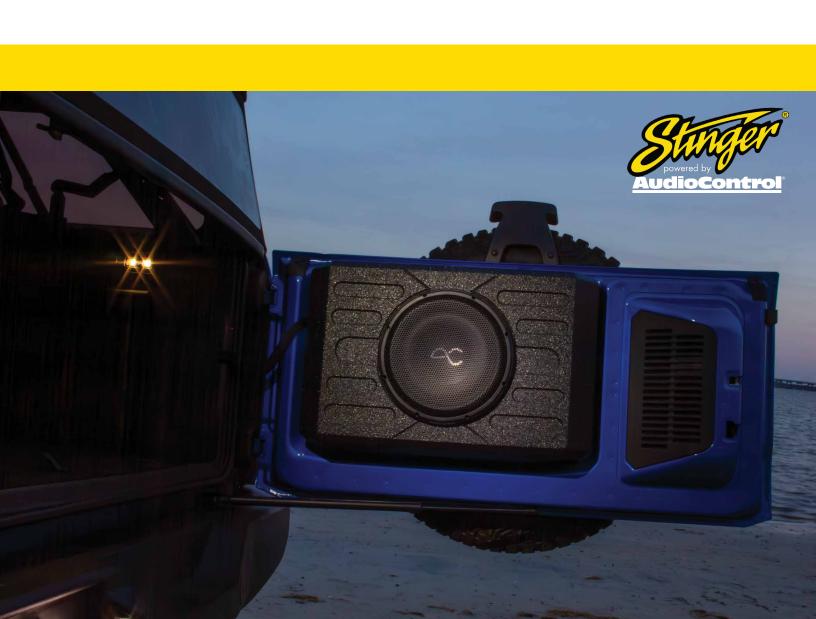

# SWING GATE-MOUNTED 12-INCH SUBWOOFER ENCLOSURE

# TXFFB12

## FOR 2021+ FORD BRONCO 2-DOOR AND 4-DOOR

Built tough and made to fit your Ford Bronco's tailgate, this 12" bass enclosure offers a quick and easy way to add a high-powered subwoofer to your audio system. The subwoofer enclosure utilizes the tailgate for mounting, saving space while also being rugged and weatherproof. AudioControl designed a subwoofer specifically for this enclosure to maximize performance and deliver deep, accurate bass. Get ready to enhance your next adventure with the addition of this custom subwoofer solution.