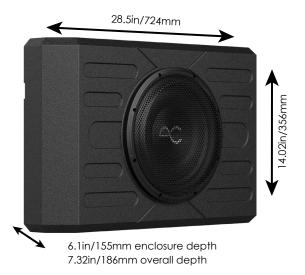

# SWING GATE-MOUNTED 12-INCH SUBWOOFER ENCLOSURE

# TXFFB12

## FOR 2021+ FORD BRONCO 2-DOOR AND 4-DOOR

Built tough and made to fit your Ford Bronco's tailgate, this 12" bass enclosure offers a quick and easy way to add a high-powered subwoofer to your audio system. The subwoofer enclosure utilizes the tailgate for mounting, saving space while also being rugged and weatherproof. AudioControl designed a subwoofer specifically for this enclosure to maximize performance and deliver deep, accurate bass. Get ready to enhance your next adventure with the addition of this custom subwoofer solution.

## **ENCLOSURE FEATURES:**

- Roadkill-Armor Coat
- Permanent Heat Bonded EPM (Elastomeric Polyurethane Molecule) Enclosure Coating
- Weather-Resistant for Harsh Outdoor Environments
- Sound Dampening Properties for Resonance Reduction
- Scratch, Crack, and Peel-Resistant

- Chemical and Stain-Resistant
- Impact Absorption
- UV Protection
- Provides Leak and Corrosion Prevention
- Heavy Duty 11-Layer High Density Plywood Construction
- Poly-Fill Included to Absorb Standing Waves and Reduce Distortion
- Durable, Coated Steel Subwoofer Grille for Extra Protection