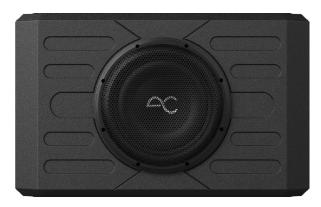

# SWING GATE-MOUNTED 12-INCH SUBWOOFER ENCLOSURE

# TXFFB12

## FOR 2021+ FORD BRONCO 2-DOOR AND 4-DOOR

Built tough and made to fit your Ford Bronco's tailgate, this 12" bass enclosure offers a quick and easy way to add a high-powered subwoofer to your audio system. The subwoofer enclosure utilizes the tailgate for mounting, saving space while also being rugged and weatherproof. AudioControl designed a subwoofer specifically for this enclosure to maximize performance and deliver deep, accurate bass. Get ready to enhance your next adventure with the addition of this custom subwoofer solution.

### **SUBWOOFER FEATURES:**

- •12" 2Ω Space Series Subwoofer
- 200W-600W Power Range (400W Ideal)
- Weather-Resistant Design
- Fiber Matrix Injection Molded Polypropylene Cone for Optimum Sound Reproduction
- Durable Isoprene Polymer Surround
- Powder-Coated Frame
- Wrap-Sealed Rubber Gasket to Protect Enclosure Interior