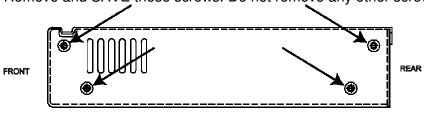

- 1) Remove Power Cord from the Bijou 600 unit.
- 2) Locate the four screws on one side of the Bijou 600.
- 3) Remove and SAVE these screws. Do not remove any other screws at this time.

a) Align one mounting bracket with the side of the Bijou 600 with removed screws. Ensure that the mounting flange is towards the bottom of the Bijou 600.

- b) Reinstall the four screws removed earlier.
- 4) Repeat step 3 on the opposite side of the Bijou 600.
- 5) Mount the assembly.
  - a) We have included four #10-32 screws and nuts in the kit to allow convenient mounting to our RM213 Component Mounting Plate.