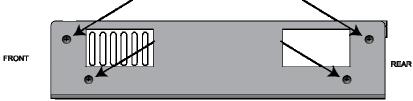

- 1) Remove Power Cord from the Bijou 600 unit.
- 2) Locate the four screws on one side of the Bijou 600.
- 3) Remove and SAVE these screws. Do not remove any other screws at this time.

a) Align one mounting bracket with the side of the Bijou 600 with removed screws. Ensure that the mounting flange is towards the bottom of the Bijou 600.

- b) Reinstall the four screws removed earlier.
- 4) Repeat step 3 on the opposite side of the Bijou 600.
- 5) Mount the assembly.
  - a) We have included four #10-32 screws and nuts in the kit to allow convenient mounting to our RM213 Component Mounting Plate.