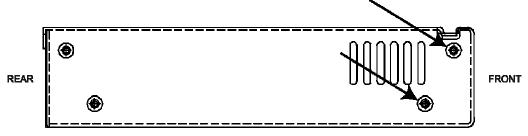

- 1) Remove Power Cord from the Bijou 600
- 2) Determine which side of the rack you wish to mount the Bijou 600. The rack ears will fit both left and right sides.
- 3) Mount the short ear on your preferred side:
  - a) Locate the two screws on the side of the product near the front panel.

- b) Remove and SAVE these screws. Do not remove any other screws.
- c) Place the short ear over the cover with the mounting flange forward.
- d) Reinstall the two screws removed earlier.

- 4) Mount the long ear on the opposite side.
  - a) The process is the same as the short ear, simply on the other side.
- 5) Mount the assembly to the rack.
  - a) We have included four #10-32 screws in your kit for this purpose.