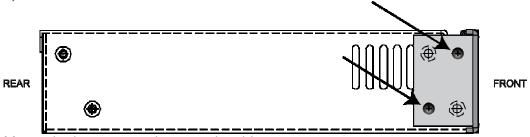

- 1) Remove Power Cord from the Bijou 600
- 2) Determine which side of the rack you wish to mount the Bijou 600. The rack ears will fit both left and right sides.
- 3) Mount the short ear on your preferred side:
  - a) Locate the two screws on the side of the product near the front panel.

- b) Remove and SAVE these screws. Do not remove any other screws.
- c) Place the short ear over the cover with the mounting flange forward.
- d) Reinstall the two screws removed earlier.

- 4) Mount the long ear on the opposite side.
  - a) The process is the same as the short ear, simply on the other side.
- 5) Mount the assembly to the rack.
  - a) We have included four #10-32 screws in your kit for this purpose.