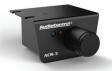

DM Smart DSP App Dashboard View

| Company | Comp

Output View

- Digital Matrix Processor
- Active Speaker-Level Inputs
- Signal Summing
- AccuBASS® Processing
- MILC<sup>TM</sup> Level Matching (Patent Pending)
- GTO<sup>TM</sup> Signal Sense
- 30 Band EQ
- Signal Delay
- Real Time Analyzer
- Configurable 24 dB/Octave Linkwitz-Riley Crossovers
- Optional ACR-3 Assignable Dash Remote
- Engineered, Designed and Manufactured in the USA

DM-810 Eight by Ten Channel DSP Matrix Processor

DM-608 Six by Eight Channel DSP Matrix Processor

ACR-3 Optional dash remote for volume control and preset recall, configurable through the DM Smart DSP app.