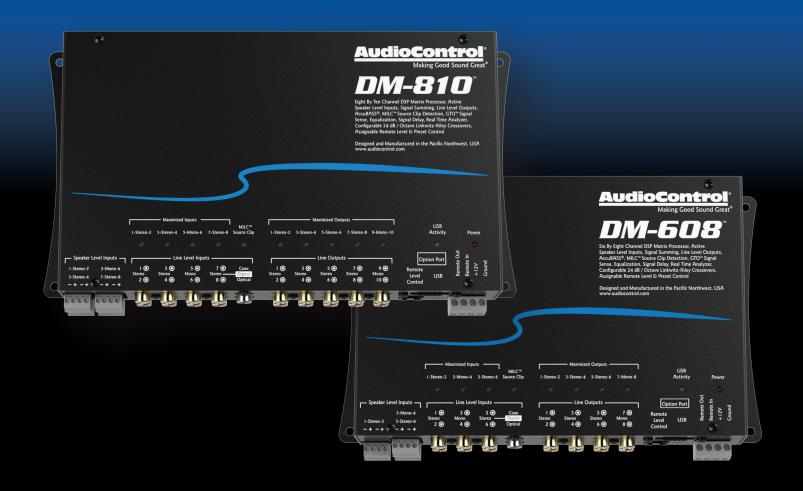

## AUDIOCONTROL MATRIX DSP PROCESSORS

When you require total control and optimization to achieve great sound quality, AudioControl Digital Signal Processors are the solution. The powerful DM-810 and DM-608 DSP processors allow users to truly optimize the performance of their audio system, regardless of whether they are using a factory or aftermarket source, and to truly achieve our goal "Making Good Sound Great". These highly versatile Digital Signal processors are equipped with key features, such as active speaker-level inputs, line-level and digital audio inputs, providing up to 10 channels of output. AudioControl's DM Smart DSP™ app contains the power of AudioControl processing through a flexible PC interface packed full of features and simply laid out. Includes signal summing, 30 bands of equalization, signal time-alignment, input delay and phase correction, plus AudioControl proprietary features like AccuBASS®, GTO™ Signal Sense, and MILC™ as well as integrated input and output RTA's.

DM-810 Eight by Ten Channel DSP Matrix Processor

DM-608 Six by Eight Channel DSP Matrix Processor

ACR-3 Optional dash remote for volume control and preset recall, configurable through the DM Smart DSP app.