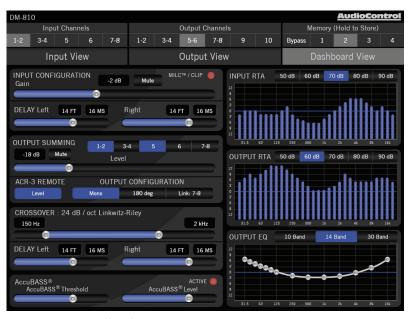

## AUDIOCONTROL MATRIX DSP PROCESSORS

When you require total control and optimization to achieve great sound quality, AudioControl Digital Signal Processors are the solution. The powerful DM-810 and DM-608 DSP processors allow users to truly optimize the performance of their audio system, regardless of whether they are using a factory or aftermarket source, and to truly achieve our goal "Making Good Sound Great". These highly versatile Digital Signal processors are equipped with key features, such as active speaker-level inputs, line-level and digital audio inputs, providing up to 10 channels of output. AudioControl's DM Smart DSP™ app contains the power of AudioControl processing through a flexible PC interface packed full of features and simply laid out. Includes signal summing, 30 bands of equalization, signal time-alignment, input delay and phase correction, plus AudioControl proprietary features like AccuBASS®, GTO™ Signal Sense, and MILC™ as well as integrated input and output RTA's.

DM Smart DSP App Dashboard View

| Company | Comp

Output View

- Digital Matrix Processor
- Active Speaker-Level Inputs
- Signal Summing
- AccuBASS® Processing
- MILC<sup>TM</sup> Level Matching (Patent Pending)
- GTO<sup>TM</sup> Signal Sense
- 30 Band EQ
- Signal Delay
- Real Time Analyzer
- Configurable 24 dB/Octave Linkwitz-Riley Crossovers
- Optional ACR-3 Assignable Dash Remote
- Engineered, Designed and Manufactured in the USA