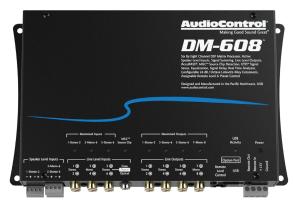

## DM-810 & DM-608 MATRIX DSP PROCESSORS

MATRIX DSP PROCESSING | LINE-LEVEL INPUTS & OUTPUTS | DIGITAL INPUTS | SPEAKER-LEVEL INPUTS | SIGNAL SUMMING | ACCUBASS® PROCESSING | MILC™ LEVEL MATCHING (PATENT PENDING) | GTO™ SIGNAL SENSE | 30 BAND EQ | SIGNAL DELAY | REAL TIME ANALYZER | CONFIGURABLE 24 DB/OCTAVE LINKWITZ-RILEY CROSSOVERS | OPTIONAL ASSIGNABLE REMOTE CONTROL FOR LEVEL

## AUDIOCONTROL MATRIX DSP PROCESSORS

When you require total control and optimization to achieve great sound quality, AudioControl Digital Signal Processors are the solution. The powerful DM-810 and DM-608 DSP processors allow users to truly optimize the performance of their audio system, regardless of whether they are using a factory or aftermarket source, and to truly achieve our goal "Making Good Sound Great". These highly versatile Digital Signal processors are equipped with key features, such as active speaker-level inputs, line-level and digital audio inputs, providing up to 10 channels of output. AudioControl's DM Smart DSP™ app contains the power of AudioControl processing through a flexible PC interface packed full of features and simply laid out. Includes signal summing, 30 bands of equalization, signal time-alignment, input delay and phase correction, plus AudioControl proprietary features like AccuBASS®, GTO™ Signal Sense, and MILC™ as well as integrated input and output RTA's.

DM-810 Eight by Ten Channel DSP Matrix Processor

DM-608 Six by Eight Channel DSP Matrix Processor

ACR-3 Optional dash remote for volume control and preset recall, configurable through the DM Smart DSP app.