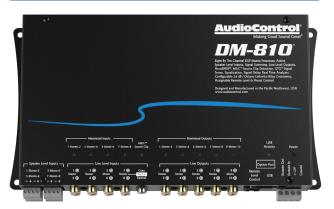

DM-810 Eight by Ten Channel DSP Matrix Processor

DM-608 Six by Eight Channel DSP Matrix Processor

ACR-3 Optional dash remote for volume control and preset recall, configurable through the DM Smart DSP app.